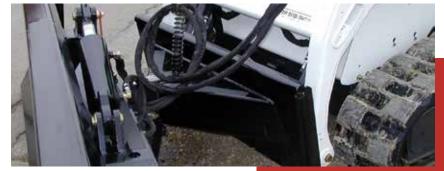

## **Features**

- Available in 84" and 96"
- Hydro-electric controlled angle and tilt, using only one loader valve
- Angle 30° right or left off center
- Tilt 10° off horizontal both directions
- Tilt indicator visible from operator's seat
- Angle and tilt cylinders are interchangeable and equipped with self aligning bushings
- Reversible 3/4" x 8" bolt-on cutting edge & formed moldboard .31" thick & 28" high
- Large 3" center pivot pin with hardened steel bushings

## **Additional Features**

- Full length high carbon steel, replaceable skid shoe
- Set up to default in either tilt or angle position
- Universal skid-steer loader quick attach mounting, or use on skid-steers up to 110 HP