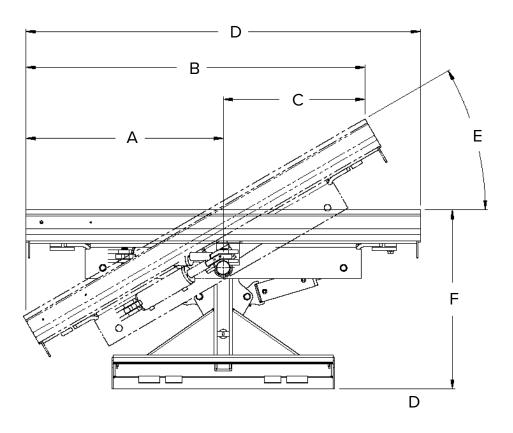

## **DOZER BLADE**

**FOR SKID-STEER LOADERS** 

| SPECIFICATIONS                                      | 84" | 96" |
|-----------------------------------------------------|-----|-----|
| Width from center line to inside edge at 15°        | 44" | 50" |
| Width from center line to inside edge at 30°        | 43" | 48" |
| Width at 15° angle                                  | 82" | 93" |
| Width at 30° angle                                  | 74" | 84" |
| Width from center line to outside edge at 15° angle | 38" | 44" |
| Width (overall)                                     | 84" | 96" |
| Angle Left and Right                                | 30° | 30° |
| Tilt                                                | 10° | 10° |
| Length (overall)                                    | 37" | 37" |
| Height (overall)                                    | 30" | 30" |