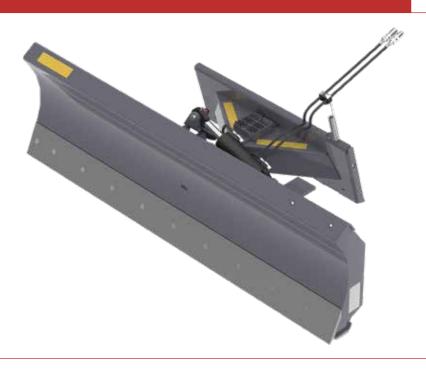

## **Features**

- Available in 84" and 96"
- Hydro-electric controlled angle and tilt, using only one loader valve
- Angle 30° right or left off center
- Tilt 10° off horizontal both directions
- Tilt indicator visible from operator's seat
- Angle and tilt cylinders are interchangeable and equipped with self aligning bushings
- Reversible 3/4" x 8" bolt-on cutting edge & formed moldboard .31" thick & 28" high
- Large 3" center pivot pin with hardened steel bushings

The Bradco® Dozer Blade by Paladin with tilt attach, tilts the dozer blade for more precise grading, leveling and trenching. This means you get to the next job quicker!