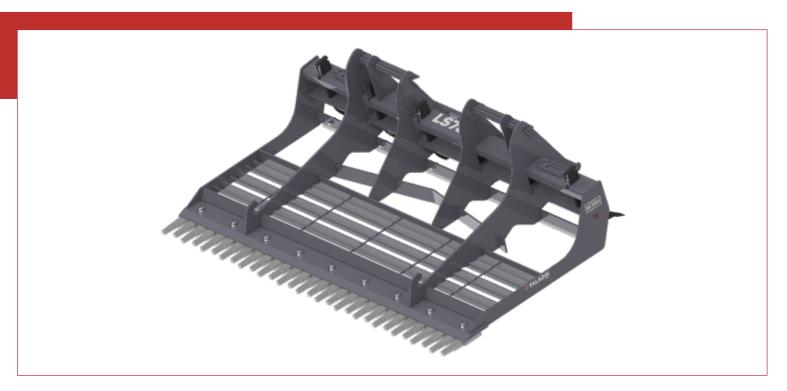

## **Features**

- Heavy duty beveled front cutter bar provides extra strength and reduced wear
- Exclusive staggered grate design prevents wedging of small rocks while leveling
- The grate will sift out rocks and can be used as a carry-all
- V-shaped intermediate scraper shears off high spots and draws dirt to the sides
- Optional scarifier digs into packed dirt
- Strategic placement of scarifier teeth permits ground engagement while in the retracted position
- Optional comb assembly breaks up dirt chunks and smooths surface

The **Bradco® Land Sculptors** by Paladin are an extraordinarily versatile and practical attachment for skid-steer loaders and compact tractors. There is an adjustable rear scraper for optimum land shaping.