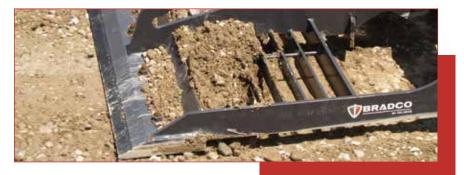

## **Features**

- Heavy duty beveled front cutter bar provides extra strength and reduced wear
- Exclusive staggered grate design prevents wedging of small rocks while leveling
- The grate will sift out rocks and can be used as a carry-all
- V-shaped intermediate scraper shears off high spots and draws dirt to the sides
- Optional scarifier digs into packed dirt
- Strategic placement of scarifier teeth permits ground engagement while in the retracted position
- Optional comb assembly breaks up dirt chunks and smooths surface

The **Bradco® Land Sculptors** by Paladin are an extraordinarily versatile and practical attachment for skid-steer loaders and compact tractors. There is an adjustable rear scraper for optimum land shaping.